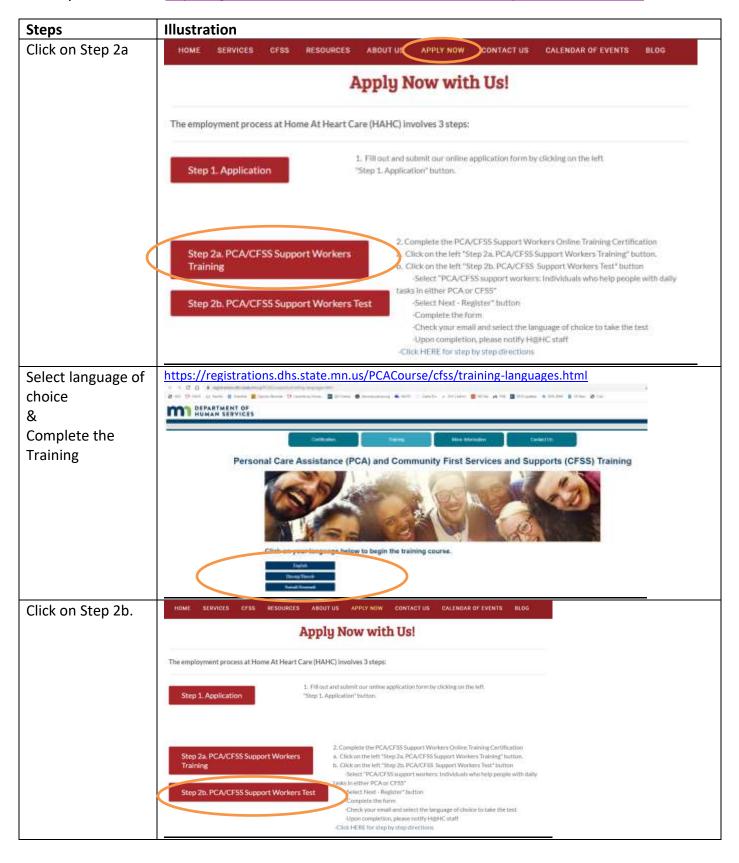

## PCA Online Training (required prior to starting)

If you have previously taken this training, you may not need to take it again unless you are unable to locate your PCA Certificate #. H@HC needs the # to process your application.

Go to www.homeatheartcare.com and select Step 2 button or type the following address into your browser: <a href="http://registrations.dhs.state.mn.us/videoConf/Default.aspx?BusinessUnitID=16">http://registrations.dhs.state.mn.us/videoConf/Default.aspx?BusinessUnitID=16</a>