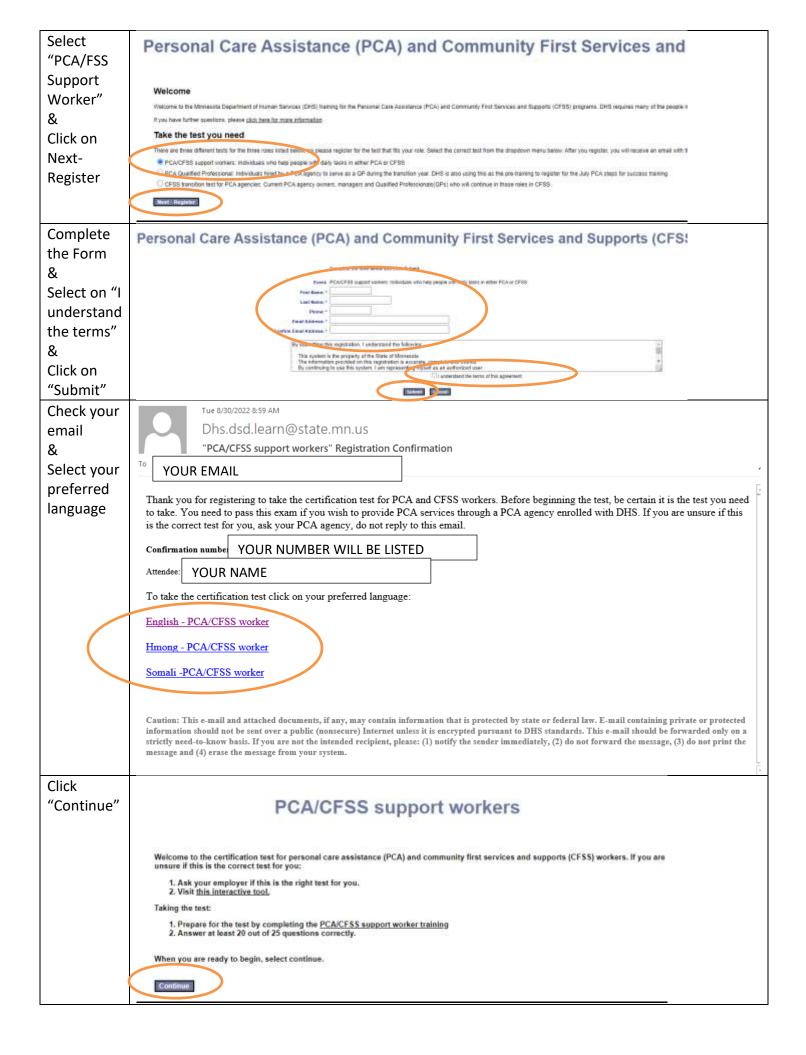

| Complete<br>the Test | Upon successful completion, a PCA # (PCAXXXXXX2020XXXX) will be assigned and a certificate will be emailed to you                                                                                                                        |
|----------------------|------------------------------------------------------------------------------------------------------------------------------------------------------------------------------------------------------------------------------------------|
|                      | <ul> <li>Provide Your PCA # to H@HC Human Resources in one of the following ways:</li> <li>Call 218-776-3508 (Toll Free: 866-810-9441)</li> <li>ShareFile: Click on the "Click to upload files" link on our apply now website</li> </ul> |
|                      | Scan & upload via secure ink: CLICK TO UPLOAD FILES                                                                                                                                                                                      |